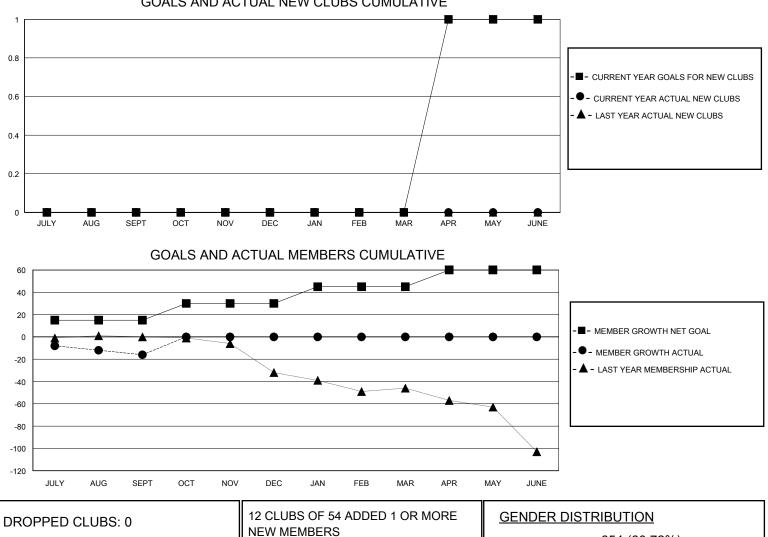

## MONTHLY MEMBERSHIP PROGRESS REPORT

District 3 SW

Results as of: 9/30/2023

| GMT:                  |               | LOCATION OKLAHOMA |               |                       |                           |                         |                                                    |  |  |
|-----------------------|---------------|-------------------|---------------|-----------------------|---------------------------|-------------------------|----------------------------------------------------|--|--|
|                       | Club          | )S                |               | Members               |                           |                         |                                                    |  |  |
| RESULTS FOR 2023-2024 |               |                   |               | RESULTS FOR 2023-2024 |                           |                         |                                                    |  |  |
| QUARTER               | NEW CLUB GOAL | NEW CLUBS         | DROPPED CLUBS | QUARTER               | MEMBER GROWTH NET<br>GOAL | MEMBER GROWTH<br>ACTUAL | DROPPED<br>MEMBERS ACTUAL<br>(including transfers) |  |  |
| JULY/AUG/SEPT         | 0             | 0                 | 0             | JULY/AUG/SEF          | РТ 15                     | 43                      | 38                                                 |  |  |
| OCT/NOV/DEC           | 0             | 0                 | 0             | OCT/NOV/DEC           | 15                        | 0                       | 0                                                  |  |  |
| JAN/FEB/MAR           | 0             | 0                 | 0             | JAN/FEB/MAR           | 15                        | 0                       | 0                                                  |  |  |
| APR/MAY/JUNE          | 1             | 0                 | 0             | APR/MAY/JUNE          | <u> </u>                  | 0                       | 0                                                  |  |  |
|                       | 1             |                   | L NEW CLUBS C | APR/MAY/JUNE          |                           | 0                       | 0                                                  |  |  |

| DROPPED CLUBS: 0 |    | 12 CLUBS OF 54 ADDED 1 OR MORE<br>NEW MEMBERS | GENDER DISTRIBUTION<br>MALE 654 (60.72%) |              |     |
|------------------|----|-----------------------------------------------|------------------------------------------|--------------|-----|
|                  |    |                                               | FEMALE                                   | 423 (39.28%) |     |
| DROPPED MEMBERS  |    |                                               |                                          |              |     |
| DECEASED         | 3  | CLICK HERE FOR CUMULATIVE                     | TOTAL FAMILY UNIT MEMBERS                |              | 162 |
| CLUB CANCELLED   | 0  | MEMBERSHIP DATA                               |                                          |              |     |
| OTHER            | 35 |                                               | FAMILY MEMBERS PAYING HALF<br>DUES       |              | 81  |
| TOTAL            | 38 |                                               |                                          |              |     |
|                  |    |                                               |                                          |              |     |